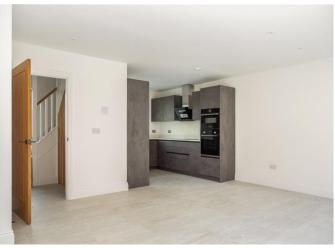

a very high specification with handless doors, quartz worktops and BOSH appliances. The open plan kitchen, living and dining area has stylish floor tiles throughout.

The kitchen/lounge has access to the private garden via the