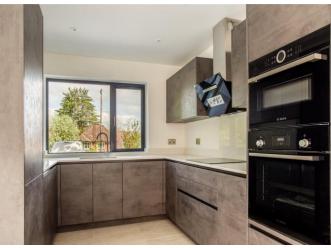

a very high specification with handless doors, quartz worktops and BOSH appliances. The open plan kitchen, living and dining area has stylish floor tiles throughout.

The kitchen/lounge has access to the private garden via the

# **Local Authority** Winchester

EPC Rating = To be confirmed

All viewings will be accompanied and are strictly by prior arrangement The kitchen has been designed to through Savills Winchester RDS Office.