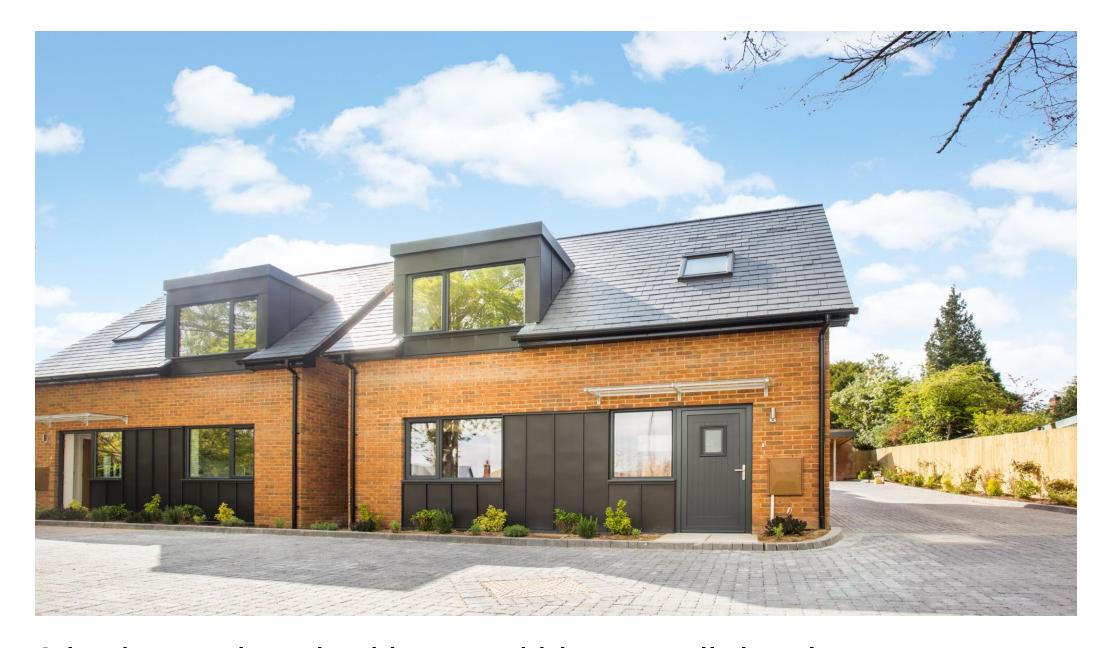

# 3 bedroom detached home within a small development

2 St Giles Court, Alresford Road, Winchester, Hampshire, SO23 0JX

- Fully fitted handless units and quartz work tops
- Air Source Heat Pump with underfloor heating
- Carpeted bedrooms
- Tiled throughout ground floor
- · Private south facing rear garden
- Private electric vehicle charging point
- 10 years structural defects warranty

## About this property

This three bedroom detached home within St Giles Court is part **Energy Performance** of a wonderful private development of two, three and four bedroom homes finished to a Viewing high standard.

This contemporary home also provides convenient off-road private parking for two cars with an additional visitors space

Viewing is highly recommend, please call Savills now to arrange your viewing.